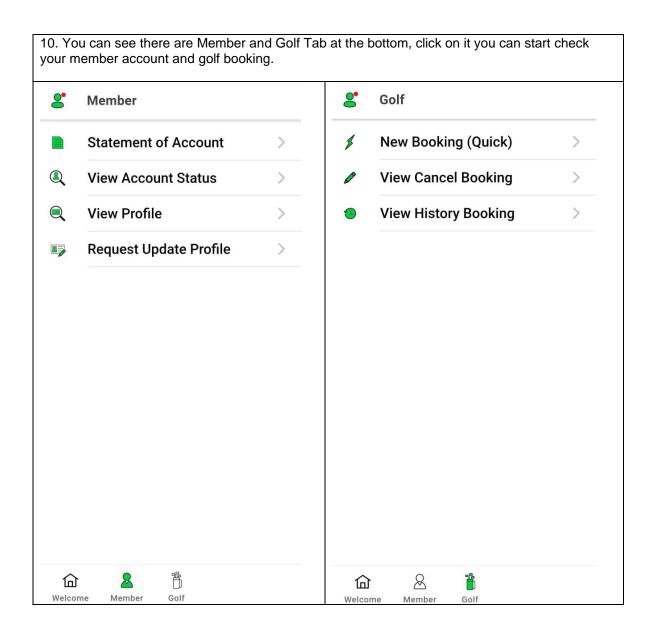

to continue                                                                                  |
| Forget Password Sign Up                                                       | \$ 28-9=7 PM                                                                                                                                         |
|                                                                               | Answer *                                                                                                                                             |
|                                                                               | Register                                                                                                                                             |