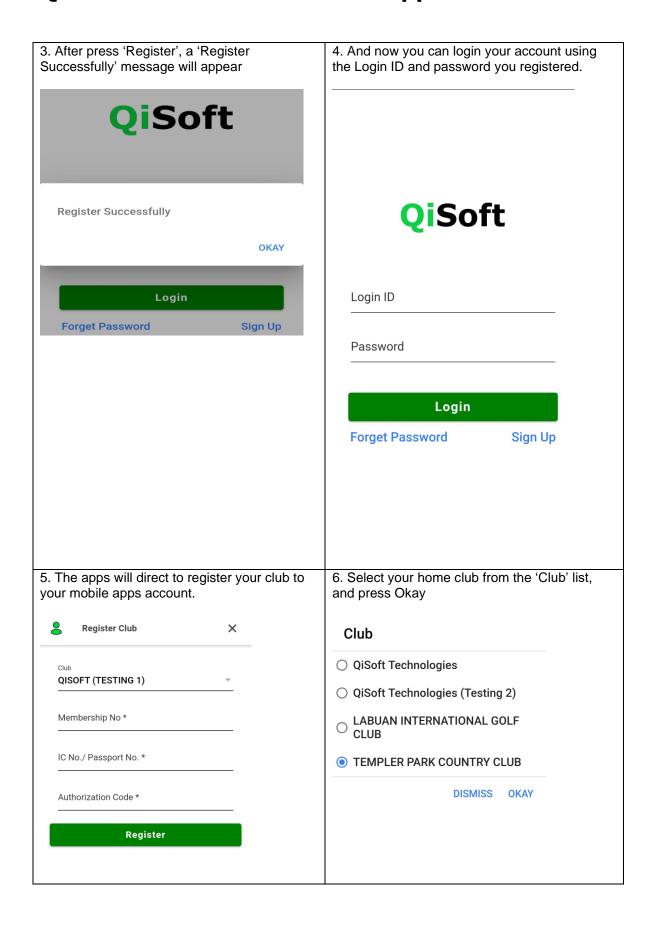

#### \*\* Existing User

If you are existing user from the old booking system, you can use the existing login id and password, without sign up for new login id.

#### New User - Sign up a new login account

| . For first time users, click ' <b>Sign Up'</b> to crea<br>ew login accounts. | ate 2. After press 'Sign Up', it will direct to create account screen, fill in the account info and calculate the math question and press 'Register' |
|-------------------------------------------------------------------------------|------------------------------------------------------------------------------------------------------------------------------------------------------|
|                                                                               | ← Sign Up                                                                                                                                            |
|                                                                               | Login ID *                                                                                                                                           |
|                                                                               | Name *                                                                                                                                               |
| <b>QiSoft</b>                                                                 | Password                                                                                                                                             |
| Login ID                                                                      | Confirm Password                                                                                                                                     |
| Password                                                                      | Tel No * (mobile)                                                                                                                                    |
|                                                                               | Email (Important use to recover passw                                                                                                                |
| Login                                                                         | Please calculate and key in the answer below and submit to continue                                                                                  |
| Forget Password Sign Up                                                       | \$ 28-9=7 PM                                                                                                                                         |
|                                                                               | Answer *                                                                                                                                             |
|                                                                               | Register                                                                                                                                             |