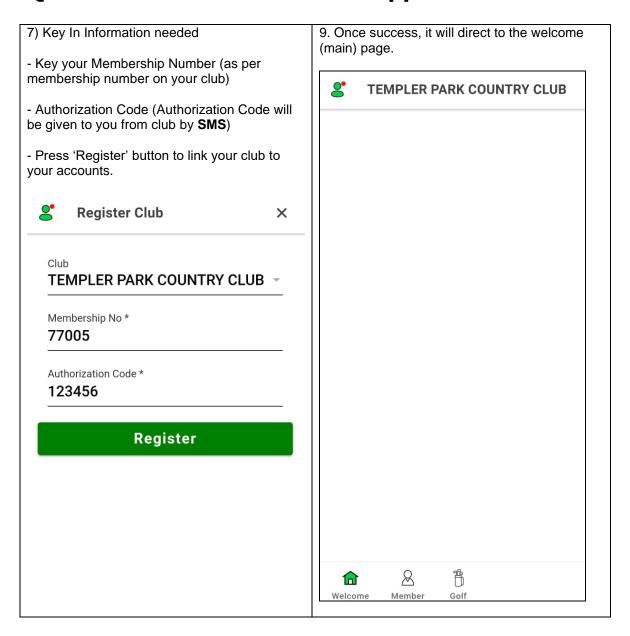

#### New User - Sign up a new login account

| . For first time users, click ' <b>Sign Up'</b> to crea<br>ew login accounts. | ate 2. After press 'Sign Up', it will direct to create account screen, fill in the account info and calculate the math question and press 'Register' |
|-------------------------------------------------------------------------------|------------------------------------------------------------------------------------------------------------------------------------------------------|
|                                                                               | ← Sign Up                                                                                                                                            |
|                                                                               | Login ID *                                                                                                                                           |
|                                                                               | Name *                                                                                                                                               |
| <b>QiSoft</b>                                                                 | Password                                                                                                                                             |
| Login ID                                                                      | Confirm Password                                                                                                                                     |
| Password                                                                      | Tel No * (mobile)                                                                                                                                    |
|                                                                               | Email (Important use to recover passw                                                                                                                |
| Login                                                                         | Please calculate and key in the answer below and submit to continue                                                                                  |
| Forget Password Sign Up                                                       | \$ 28-9=7 PM                                                                                                                                         |
|                                                                               | Answer *                                                                                                                                             |
|                                                                               | Register                                                                                                                                             |